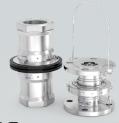

**SBC** 

Safety Breakaway Couplings

Used to prevent pull away accidents, protect terminal and loading/unloading equipment and eliminated unwanted product release.

Swivel Joints

Used in the industry wherever a rotating pipe or hose connection between two equipment parts is needed.