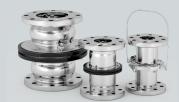

DCC

Dry Cryogenic Couplings

Designed for use of cryogenic applications/medias such as LNG and Nitrogen and other liquefied gases.

CBC

Cryogenic Breakaway Couplings

Used to avoid spillage and damage associated with drive and/or pull away incidents when loading and unloading cryogenic liquefied gases.